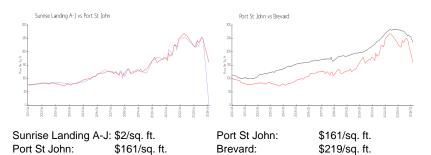

#### **Unit Information**

 MLS Number:
 1011062

 Status:
 Active

 Size:
 1,186 Sq ft.

Bedrooms: 3 Full Bathrooms: 2

Half Bathrooms:
Parking Spaces:
View:
River
Rental Price:
\$1,995

List PPSF: \$2
Valuated Price: \$2,000
Valuated PPSF: \$2