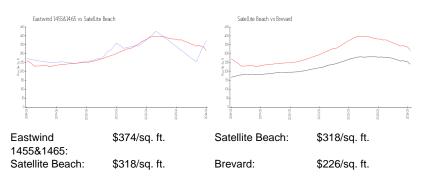

# **Inventory for Sale**

| Eastwind 1455&1465 | 0% |
|--------------------|----|
| Satellite Beach    | 1% |
| Brevard            | 0% |