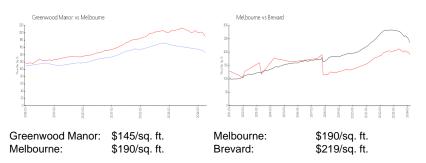

\$225,000 \$143 \$227,000 \$145

The above valuated price is a baseline figure that does not take into account any specific renovation, upgrade, split, merge, or deterioration of the unit.

#### **Inventory for Sale**

| Greenwood Manor | 1% |
|-----------------|----|
| Melbourne       | 0% |
| Brevard         | 0% |