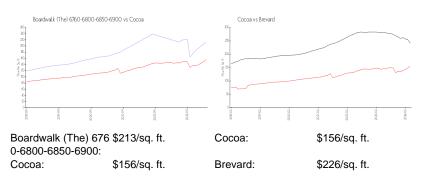

# Unit 6900 N Highway 1 # 6301 - Boardwalk (The) 6760-6800-6850-6900

6900 N Highway 1 # 6301 - 6760 N US 1, Cocoa, FL, Brevard 32927

Assigned, Guest River, Intracoastal \$285,000 \$226 \$271,000 \$215

The above valuated price is a baseline figure that does not take into account any specific renovation, upgrade, split, merge, or deterioration of the unit.