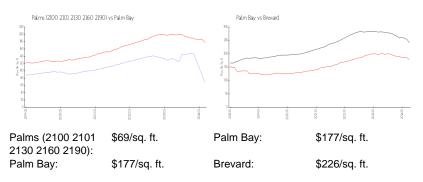

#### **Unit Information**

MLS Number: Status: Size: Bedrooms: Full Bathrooms: Half Bathrooms: Parking Spaces: View: List Price: Valuated Price: Valuated PPSF: 1011902 Active 0 Sq ft. 2 2

Additional Parking,Parking Lot Pool \$149,900 \$74,000 \$69