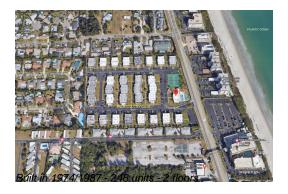

### **Building Information**

Number of units: 248
Number of active listings for rent: 0
Number of active listings for sale: 1
Building inventory for sale: 0%
Number of sales over the last 12 months: 2
Number of sales over the last 6 months: 1
Number of sales over the last 3 months: 0