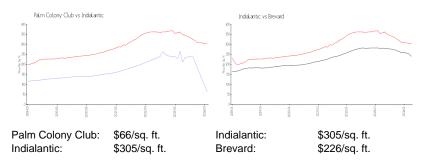

 Rental Price:
 \$1,700

 List PPSF:
 \$2

 Valuated Price:
 \$75,000

 Valuated PPSF:
 \$66

The above valuated price is a baseline figure that does not take into account any specific renovation, upgrade, split, merge, or deterioration of the unit.