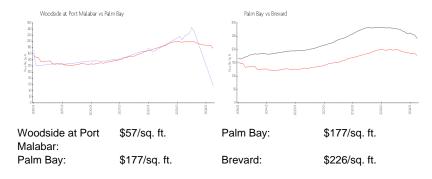

View:

 Rental Price:
 \$1,625

 List PPSF:
 \$2

 Valuated Price:
 \$47,000

 Valuated PPSF:
 \$57

The above valuated price is a baseline figure that does not take into account any specific renovation, upgrade, split, merge, or deterioration of the unit.