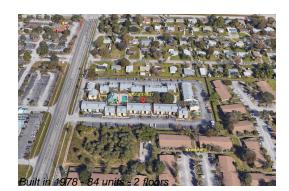

# Unit 415 - Eagle's Nest

415 - 1225 N Wickham Rd, Melbourne, FL, Brevard 32935

#### **Building Information**

| Number of units:                         | 84 |
|------------------------------------------|----|
| Number of active listings for rent:      | 0  |
| Number of active listings for sale:      | 1  |
| Building inventory for sale:             | 1% |
| Number of sales over the last 12 months: | 1  |
| Number of sales over the last 6 months:  | 1  |
| Number of sales over the last 3 months:  | 1  |