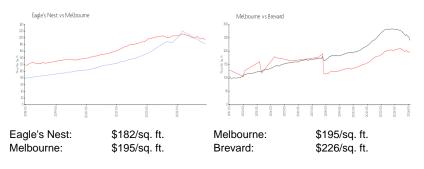

### **Inventory for Sale**

| Eagle's Nest | 1% |
|--------------|----|
| Melbourne    | 0% |
| Brevard      | 1% |

# Avg. Time to Close Over Last 12 Months

| Eagle's Nest | n/a     |
|--------------|---------|
| Melbourne    | 33 days |
| Brevard      | 41 days |

Internet.