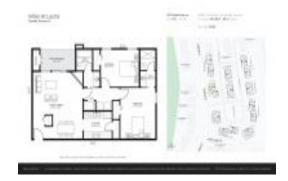

#### **Unit Information**

 MLS Number:
 1012085

 Status:
 Active

 Size:
 864 Sq ft.

 Bedrooms:
 2

 Full Bathrooms:
 2

Half Bathrooms:

Parking Spaces: Assigned