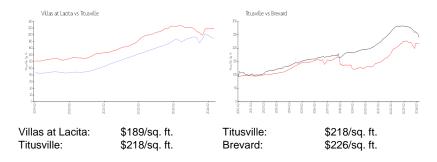

### **Inventory for Sale**

Villas at Lacita 1% Titusville 1% Brevard 1%

### Avg. Time to Close Over Last 12 Months

Villas at Lacita n/a
Titusville 28 days
Brevard 41 days