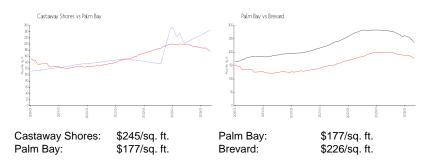

# Unit 2929 Kirkland Rd NE # 203 - Castaway Shores

2929 Kirkland Rd NE # 203 - 3319 Kirkland Rd, Palm Bay, FL, Brevard 32905

#### **Unit Information**

 MLS Number:
 1012182

 Status:
 Active

 Size:
 1,060 Sq ft.

 Bedrooms:
 2

Full Bathrooms: 2

Half Bathrooms:

Parking Spaces: Additional Parking, Guest, Parking Lot

 View:
 Intracoastal

 List Price:
 \$275,000

 List PPSF:
 \$259

 Valuated Price:
 \$261,000

 Valuated PPSF:
 \$246

The above valuated price is a baseline figure that does not take into account any specific renovation, upgrade, split, merge, or deterioration of the unit.