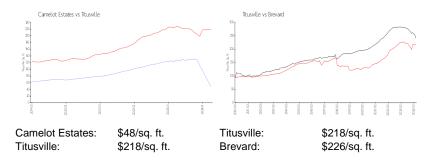

View: Trees/Woods,Other

 List Price:
 \$129,900

 List PPSF:
 \$135

 Valuated Price:
 \$46,000

 Valuated PPSF:
 \$48

The above valuated price is a baseline figure that does not take into account any specific renovation, upgrade, split, merge, or deterioration of the unit.

### **Inventory for Sale**

| Camelot Estates | 0% |
|-----------------|----|
| Titusville      | 1% |
| Brevard         | 1% |