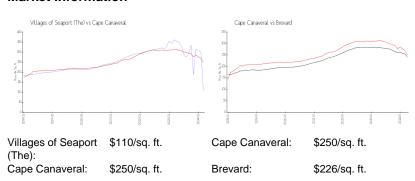

r

View:

 Rental Price:
 \$1,900

 List PPSF:
 \$2

 Valuated Price:
 \$75,000

 Valuated PPSF:
 \$115

The above valuated price is a baseline figure that does not take into account any specific renovation, upgrade, split, merge, or deterioration of the unit.



Number of units: 558
Number of active listings for rent: 0
Number of active listings for sale: 3
Building inventory for sale: 0%
Number of sales over the last 12 months: 4
Number of sales over the last 6 months: 3
Number of sales over the last 3 months: 3

### **Building Association Information**

Villages of Seaport Condominium Assoc.,Inc Association Manager (321) 784-6400 (321) 890-4489 Assistant Manager (321) 784-6400 (301) 643-3924 Admin (321) 784-6400 Guard (321) 783-8046

https://www.myvos.org/

#### **Market Information**



## **Inventory for Sale**





Villages of Seaport (The) 1%
Cape Canaveral 1%
Brevard 1%

# Avg. Time to Close Over Last 12 Months

| Villages of Seaport (The) | 86 days |
|---------------------------|---------|
| Cape Canaveral            | 30 days |
| Brevard                   | 41 days |