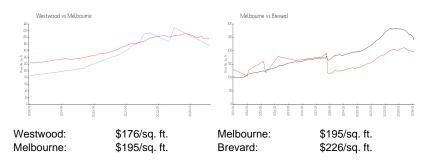

# **Market Information**

## **Inventory for Sale**

| Westwood  | 0% |
|-----------|----|
| Melbourne | 0% |
| Brevard   | 1% |

## Avg. Time to Close Over Last 12 Months

| Westwood  | n/a     |
|-----------|---------|
| Melbourne | 33 days |
| Brevard   | 41 days |