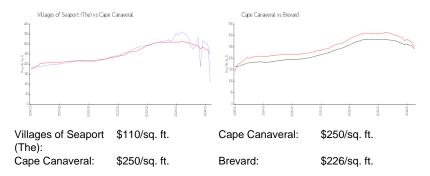

ation**

| Number of units:                         | 558 |
|------------------------------------------|-----|
|                                          | 000 |
| Number of active listings for rent:      | 0   |
| Number of active listings for sale:      | 3   |
| Building inventory for sale:             | 0%  |
| Number of sales over the last 12 months: | 4   |
| Number of sales over the last 6 months:  | 3   |
| Number of sales over the last 3 months:  | 3   |
|                                          |     |

#### **Building Association Information**

Villages of Seaport Condominium Assoc.,Inc Association Manager (321) 784-6400 (321) 890-4489 Assistant Manager (321) 784-6400 (301) 643-3924 Admin (321) 784-6400 Guard (321) 783-8046

https://www.myvos.org/

#### **Market Information**



#### **Inventory for Sale**

No risiga y insort

The Co.



| Villages of Seaport (The) | 1% |
|---------------------------|----|
| Cape Canaveral            | 1% |
| Brevard                   | 1% |

## Avg. Time to Close Over Last 12 Months

| Villages of Seaport (The) | 86 days |
|---------------------------|---------|
| Cape Canaveral            | 30 days |
| Brevard                   | 41 days |