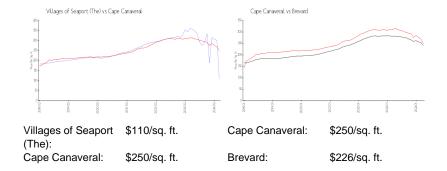

Number of sales over the last 12 months: 4
Number of sales over the last 6 months: 3
Number of sales over the last 3 months: 3

#### **Building Association Information**

Villages of Seaport Condominium Assoc.,Inc Association Manager (321) 784-6400 (321) 890-4489 Assistant Manager (321) 784-6400 (301) 643-3924 Admin (321) 784-6400 Guard (321) 783-8046

https://www.myvos.org/

## **Recent Sales**

| Unit # | Size        | Closing Date | Sale Price | PPSF  |
|--------|-------------|--------------|------------|-------|
| V265   | 703 sq ft   | Apr 2024     | \$242,000  | \$344 |
| 189    | 1,014 sq ft | Apr 2024     | \$325,000  | \$321 |
| T15    | 1,120 sq ft | Mar 2024     | \$269,000  | \$240 |
| V170   | 1,014 sq ft | Sep 2023     | \$255,000  | \$251 |

#### **Market Information**







## **Inventory for Sale**

| Villages of Seaport (The) | 1% |
|---------------------------|----|
| Cape Canaveral            | 1% |
| Brevard                   | 1% |

# Avg. Time to Close Over Last 12 Months

| Villages of Seaport (The) | 86 days |
|---------------------------|---------|
| Cape Canaveral            | 30 days |
| Brevard                   | 41 days |