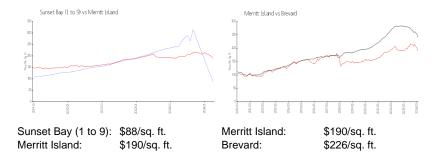

### **Inventory for Sale**

 Sunset Bay (1 to 9)
 1%

 Merritt Island
 0%

 Brevard
 1%

#### Avg. Time to Close Over Last 12 Months

Sunset Bay (1 to 9) 43 days Merritt Island 40 days Brevard 41 days