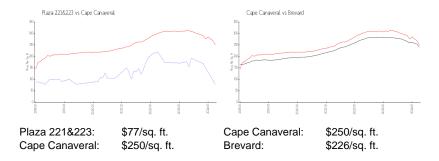

# **Inventory for Sale**

 Plaza 221&223
 2%

 Cape Canaveral
 1%

 Brevard
 1%

#### Avg. Time to Close Over Last 12 Months

Plaza 221&223 16 days Cape Canaveral 30 days

Brevard 41 days