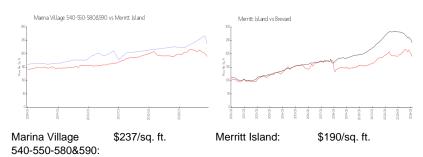

#### **Market Information**

Brevard:

\$226/sq. ft.

#### Avg. Time to Close Over Last 12 Months

\$190/sq. ft.

Marina Village 540-550-580&590 n/a
Merritt Island 40 days
Brevard 41 days