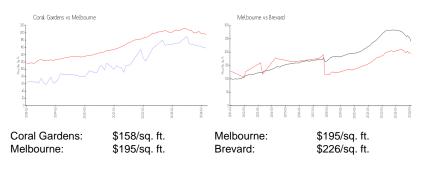

#### **Inventory for Sale**

| Coral Gardens | 1% |
|---------------|----|
| Melbourne     | 0% |
| Brevard       | 1% |

### Avg. Time to Close Over Last 12 Months

| Coral Gardens | n/a     |
|---------------|---------|
| Melbourne     | 33 days |
| Brevard       | 41 days |