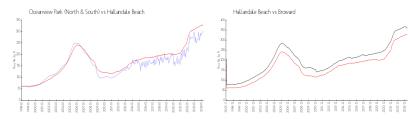

#### **Market Information**

Oceanview Park (North & South):

\$302/sq. ft.

Hallandale Beach: \$325/sq. ft.

Hallandale Beach:

\$325/sq. ft.

Broward: \$351/sq. ft.