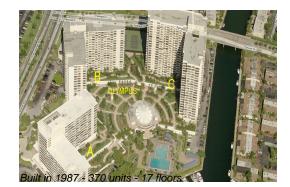

# Unit 605 - Olympus B

605 - 600 Three Islands Blvd, Hallandale Beach, FL, Broward 33009

#### **Building Information**

| Number of units:                         | 370 |
|------------------------------------------|-----|
| Number of active listings for rent:      | 8   |
| Number of active listings for sale:      | 16  |
| Building inventory for sale:             | 4%  |
| Number of sales over the last 12 months: | 14  |
| Number of sales over the last 6 months:  | 5   |
| Number of sales over the last 3 months:  | 3   |