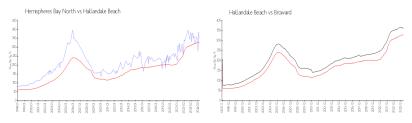

#### **Market Information**

Hemispheres Bay \$348/sq. ft. Hallandale Beach: \$325/sq. ft. North:

Hallandale Beach: \$325/sq. ft. Broward: \$351/sq. ft.