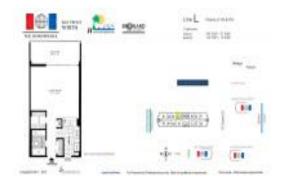

# Unit 8 L - Hemispheres Bay North

8 L - 1965 S Ocean Dr, Hallandale Beach, FL, Broward 33009

#### **Unit Information**

 MLS Number:
 A11394293

 Status:
 Active

 Size:
 545 Sq ft.

Bedrooms:

Full Bathrooms:

Half Bathrooms:

Parking Spaces: 1 Space, Guest Parking, Valet Parking