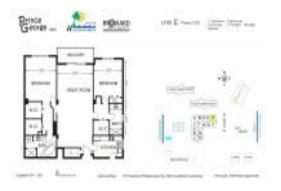

# **Unit 19E - Prince George**

19E - 1865 S Ocean Dr, Hallandale Beach, FL, Broward 33009

#### **Unit Information**

MLS Number: A11396976
Status: Active
Size: 1,710 Sq ft.

Bedrooms: 2 Full Bathrooms: 2

Half Bathrooms:

Parking Spaces: 1 Space, Assigned Parking, Covered

Parking, Parking-Under Building, Valet