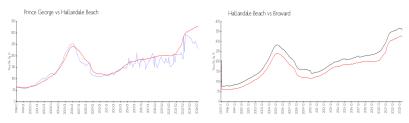

#### **Market Information**

Prince George: \$231/sq. ft. Hallandale Beach: \$325/sq. ft. Hallandale Beach: \$325/sq. ft. Broward: \$353/sq. ft.