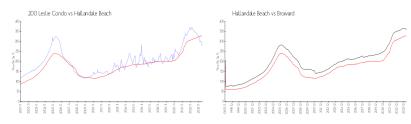

#### **Market Information**

200 Leslie Condo:\$280/sq. ft.Hallandale Beach:\$325/sq. ft.Hallandale Beach:\$325/sq. ft.Broward:\$351/sq. ft.