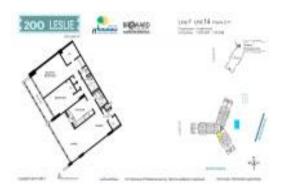

# Unit 214 - 200 Leslie Condo

214 - 200 Leslie Dr, Hallandale Beach, FL, Broward 33009

#### **Unit Information**

 MLS Number:
 A11424164

 Status:
 Active

 Size:
 1,455 Sq ft.

 Bedrooms:
 2

Full Bathrooms: 2

Half Bathrooms:

Parking Spaces: 1 Space