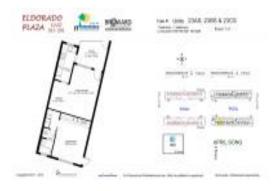

#### **Unit Information**

 MLS Number:
 A11433055

 Status:
 Active

 Size:
 736 Sq ft.

 Bedrooms:
 1

Full Bathrooms:

Half Bathrooms:

Parking Spaces: Assigned Parking, Guest Parking

1

View:

 List Price:
 \$173,000

 List PPSF:
 \$235

 Valuated Price:
 \$145,000

 Valuated PPSF:
 \$197

The above valuated price is a baseline figure that does not take into account any specific renovation, upgrade, split, merge, or deterioration of the unit.