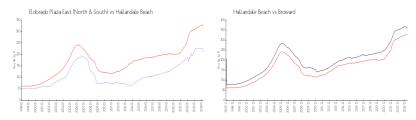

### **Market Information**

Eldorado Plaza East \$212/sq. ft.

(North & South):

Hallandale Beach: \$325/sq. ft.

Hallandale Beach: \$325/sq. ft.

Broward: \$351/sq. ft.

## **Inventory for Sale**

Eldorado Plaza East (North & South) 6% Hallandale Beach 4% Broward 4%

# Avg. Time to Close Over Last 12 Months

Eldorado Plaza East (North & South) 145 days Hallandale Beach 76 days Broward 67 days