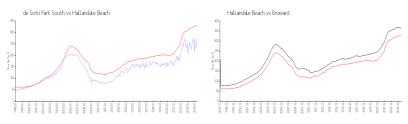

### **Market Information**

de Soto Park South: \$262/sq. ft. Hallandale Beach: \$329/sq. ft. Hallandale Beach: \$329/sq. ft. Broward: \$350/sq. ft.