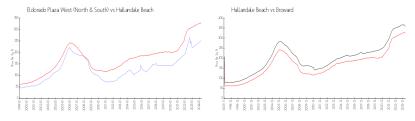

#### **Market Information**

Hallandale Beach:

\$325/sq. ft.

Eldorado Plaza West \$250/sq. ft.

(North & South):

Hallandale Beach: \$325/sq. ft. Broward: \$351/sq. ft.