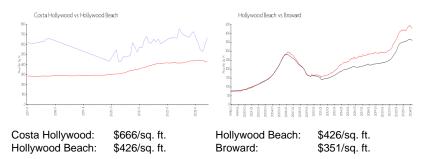

#### **Inventory for Sale**

| Costa Hollywood | 12% |
|-----------------|-----|
| Hollywood Beach | 5%  |
| Broward         | 4%  |

## Avg. Time to Close Over Last 12 Months

| Costa Hollywood | 181 days |
|-----------------|----------|
| Hollywood Beach | 86 days  |
| Broward         | 67 days  |