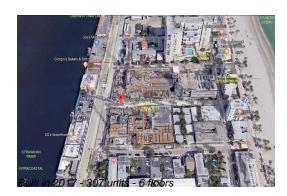

# Unit N222 - Costa Hollywood

N222 - 777 N Ocean Dr, Hollywood Beach, FL, Broward 33019

#### **Building Information**

| Number of units:                         | 307 |
|------------------------------------------|-----|
| Number of active listings for rent:      | 0   |
| Number of active listings for sale:      | 38  |
| Building inventory for sale:             | 12% |
| Number of sales over the last 12 months: | 17  |
| Number of sales over the last 6 months:  | 12  |
| Number of sales over the last 3 months:  | 7   |

### **Building Association Information**

Costa Hollywood Beach Resort Address: 777 N Ocean Dr, Hollywood, FL 33019 Phone: +1 954-613-3700