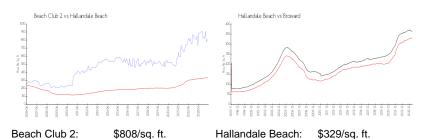

#### **Market Information**

Broward:

\$350/sq. ft.

## **Inventory for Sale**

Hallandale Beach:

Beach Club 2 5% Hallandale Beach 4% Broward 3%

#### Avg. Time to Close Over Last 12 Months

\$329/sq. ft.

Beach Club 299 daysHallandale Beach77 daysBroward68 days