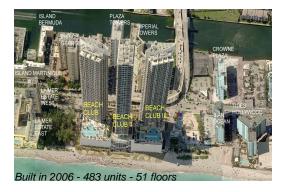

## **Building Information**

Number of units: 483
Number of active listings for rent: 125
Number of active listings for sale: 22
Building inventory for sale: 4%
Number of sales over the last 12 months: 14
Number of sales over the last 6 months: 7
Number of sales over the last 3 months: 5