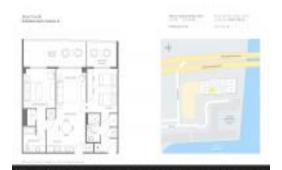

# Unit R2507 - Beachwalk

R2507 - 2602 E Hallandale Beach Blvd, Hallandale Beach, FL, Broward 33009

#### **Unit Information**

 MLS Number:
 A11451980

 Status:
 Active

 Size:
 1,030 Sq ft.

 Bedrooms:
 2

Bedrooms: 2 Full Bathrooms: 2

Half Bathrooms:

Parking Spaces: 1 Space, Valet Parking