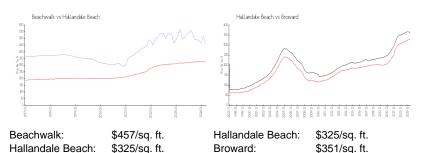

#### **Market Information**

# **Inventory for Sale**

Beachwalk 11% Hallandale Beach 4% Broward 4%

### Avg. Time to Close Over Last 12 Months

Beachwalk 112 days Hallandale Beach 76 days Broward 67 days