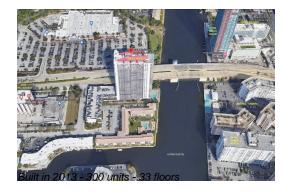

## **Building Information**

Number of units: 300
Number of active listings for rent: 0
Number of active listings for sale: 34
Building inventory for sale: 11%
Number of sales over the last 12 months: 24
Number of sales over the last 6 months: 6
Number of sales over the last 3 months: 3

## **Building Association Information**

Beachwalk

Address: 2801 E Hallandale Beach Blvd, Hallandale Beach, FL 33009

Phone: +1 954-457-4488