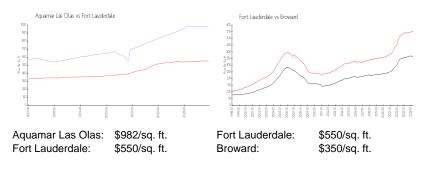

## **Market Information**

## **Inventory for Sale**

| Aquamar Las Olas | 25% |
|------------------|-----|
| Fort Lauderdale  | 4%  |
| Broward          | 3%  |

## Avg. Time to Close Over Last 12 Months

| Aquamar Las Olas | 41 days |
|------------------|---------|
| Fort Lauderdale  | 79 days |

DERIVER.

Broward

68 days