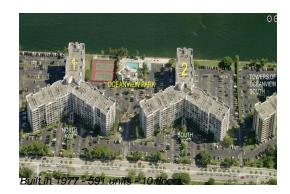

# Unit 2-605 - Oceanview Park (North & South)

2-605 - 800 Parkview Dr, Hallandale Beach, FL, Broward 33009

#### **Building Information**

| Number of units:                         | 591 |
|------------------------------------------|-----|
| Number of active listings for rent:      | 10  |
| Number of active listings for sale:      | 34  |
| Building inventory for sale:             | 5%  |
| Number of sales over the last 12 months: | 36  |
| Number of sales over the last 6 months:  | 13  |
| Number of sales over the last 3 months:  | 5   |