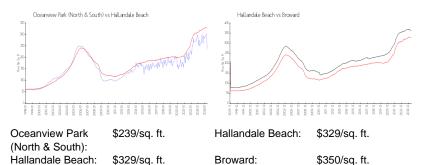

## Market Information

| Inventory | for | Sale |
|-----------|-----|------|
|-----------|-----|------|

| Oceanview Park (North & South) | 6% |
|--------------------------------|----|
| Hallandale Beach               | 4% |
| Broward                        | 3% |