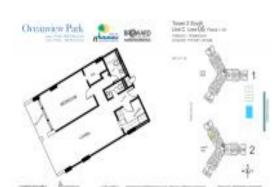

# Unit 2-605 - Oceanview Park (North & South)

2-605 - 800 Parkview Dr, Hallandale Beach, FL, Broward 33009

#### **Unit Information**

| MLS Number:<br>Status:<br>Size:<br>Bedrooms:<br>Full Bathrooms:<br>Half Bathrooms: | A11462390<br>Active<br>915 Sq ft.<br>1<br>1 |
|------------------------------------------------------------------------------------|---------------------------------------------|
| Parking Spaces:                                                                    | Guest Parking                               |
| View:                                                                              | Garden View                                 |
| Rental Price:                                                                      | \$2,300                                     |
| List PPSF:                                                                         | \$3                                         |
| Valuated Price:                                                                    | \$208,000                                   |
| Valuated PPSF:                                                                     | \$227                                       |