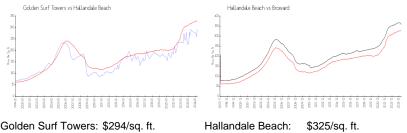

#### **Market Information**

\$351/sq. ft.

| Golden Sun Towers: | φ294/sq. π.   | nalianuale |
|--------------------|---------------|------------|
| Hallandale Beach:  | \$325/sq. ft. | Broward:   |