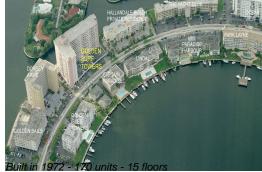

# Unit 810 - Golden Surf Towers

810 - 137 Golden Isles Dr, Hallandale Beach, FL, Broward 33009

### **Building Information**

| Number of units:                         | 170 |
|------------------------------------------|-----|
| Number of active listings for rent:      | 2   |
| Number of active listings for sale:      | 9   |
| Building inventory for sale:             | 5%  |
| Number of sales over the last 12 months: | 11  |
| Number of sales over the last 6 months:  | 4   |
| Number of sales over the last 3 months:  | 3   |