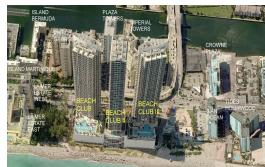

# Unit 3304 - Beach Club 1

3304 - 1850 S Ocean Dr, Hallandale Beach, FL, Broward 33009