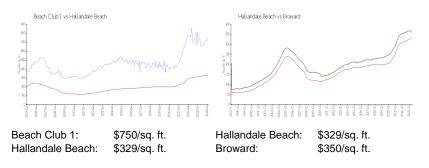

#### Inventory for Sale

Beach Club 1 Hallandale Beach

Built in 2005 - 385 units - 44 floors