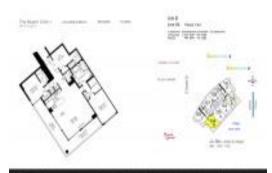

# Unit 3304 - Beach Club 1

3304 - 1850 S Ocean Dr, Hallandale Beach, FL, Broward 33009

#### **Unit Information**

| MLS Number:<br>Status: | A11479739<br>Active    |
|------------------------|------------------------|
| Size:                  | 2,078 Sq ft.           |
| Bedrooms:              | 3                      |
| Full Bathrooms:        | 3                      |
| Half Bathrooms:        | 1                      |
| Parking Spaces:        | 1 Space, Valet Parking |
| View:                  |                        |
| List Price:            | \$2,249,000            |
| List PPSF:             | \$1,082                |
| Valuated Price:        | \$2,047,000            |
| Valuated PPSF:         | \$985                  |