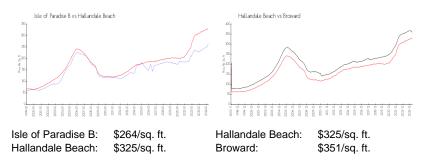

### **Inventory for Sale**

| Isle of Paradise B | 10% |
|--------------------|-----|
| Hallandale Beach   | 4%  |
| Broward            | 4%  |