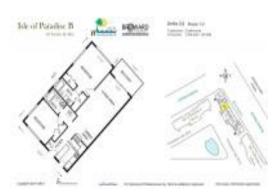

# Unit 204 - Isle of Paradise B

204 - 450 Paradise Isle Blvd, Hallandale Beach, FL, Broward 33009

#### **Unit Information**

| MLS Number:<br>Status: | A11481614<br>Active             |
|------------------------|---------------------------------|
| Size:                  | 1,050 Sq ft.                    |
| Bedrooms:              | 2                               |
| Full Bathrooms:        | 2                               |
| Half Bathrooms:        |                                 |
| Parking Spaces:        | Assigned Parking, Guest Parking |
| View:                  |                                 |
| List Price:            | \$310,000                       |
| List PPSF:             | \$295                           |
| Valuated Price:        | \$275,000                       |
| Valuated PPSF:         | \$262                           |