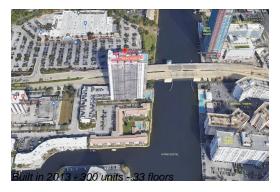

## **Building Information**

Number of units: 300
Number of active listings for rent: 0
Number of active listings for sale: 37
Building inventory for sale: 12%
Number of sales over the last 12 months: 20
Number of sales over the last 6 months: 5
Number of sales over the last 3 months: 1

## **Building Association Information**

Beachwalk

Address: 2801 E Hallandale Beach Blvd, Hallandale Beach, FL 33009

Phone: +1 954-457-4488