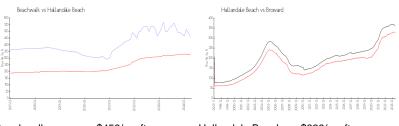

#### **Market Information**

Beachwalk:\$459/sq. ft.Hallandale Beach:\$329/sq. ft.Hallandale Beach:\$329/sq. ft.Broward:\$350/sq. ft.