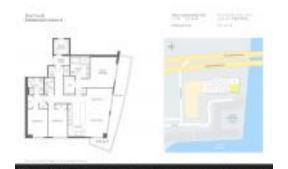

# Unit T3101 - Beachwalk

T3101 - 2602 E Hallandale Beach Blvd, Hallandale Beach, FL, Broward 33009

#### **Unit Information**

 MLS Number:
 A11481676

 Status:
 Active

 Size:
 1,737 Sq ft.

Bedrooms: 3
Full Bathrooms: 3
Half Bathrooms:

Parking Spaces: 2 Or More Spaces, Covered Parking, Guest

Parking

View: