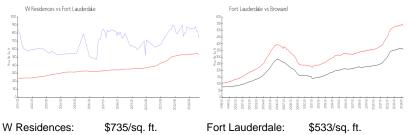

#### **Market Information**

| W Residences:    | \$735/sq. ft. | Fort Lauderdale: | \$533/sq. ft. |
|------------------|---------------|------------------|---------------|
| Fort Lauderdale: | \$533/sq. ft. | Broward:         | \$351/sq. ft. |