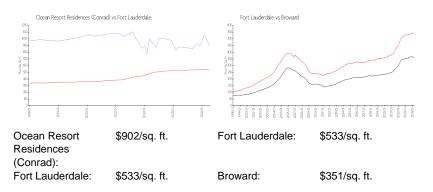

## Avg. Time to Close Over Last 12 Months

| Ocean Resort Residences (Conrad) | 222 days |
|----------------------------------|----------|
| Fort Lauderdale                  | 76 days  |
| Broward                          | 67 days  |