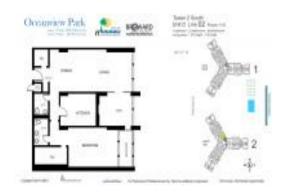

# Unit 2-302 - Oceanview Park (North & South)

2-302 - 800 Parkview Dr, Hallandale Beach, FL, Broward 33009

#### **Unit Information**

 MLS Number:
 A11483036

 Status:
 Active

 Size:
 1,075 Sq ft.

Bedrooms: 1
Full Bathrooms: 1
Half Bathrooms: 1

Parking Spaces: 1 Space, Assigned Parking

 View:
 \$260,000

 List Price:
 \$260,000