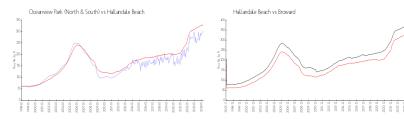

#### **Market Information**

Oceanview Park (North & South): Hallandale Beach:

ark \$302/sq. ft.

\$325/sq. ft.

Hallandale Beach: \$325/sq. ft.

Broward: \$351/sq. ft.