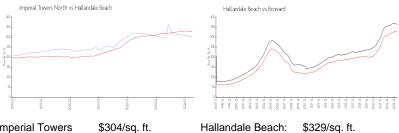

#### **Market Information**

Imperial Towers \$304/sq. ft.

North:

Hallandale Beach: \$329/sq. ft. Broward: \$350/sq. ft.