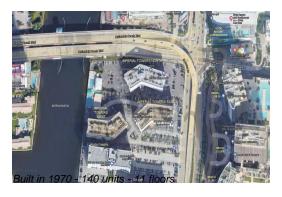

# **Unit 941 - Imperial Towers North**

941 - 1801 S Ocean Dr, Hallandale Beach, FL, Broward 33009

### **Building Information**

Number of units: 140 Number of active listings for rent: 0 Number of active listings for sale: 10 Building inventory for sale: 7% Number of sales over the last 12 months: Number of sales over the last 6 months: Number of sales over the last 3 months: