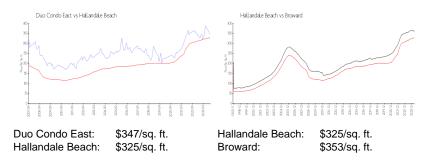

tive listings for sale:      | 6   |
| Building inventory for sale:             | 3%  |
| Number of sales over the last 12 months: | 17  |
| Number of sales over the last 6 months:  | 5   |
| Number of sales over the last 3 months:  | 2   |

## **Building Association Information**

Duo Masters Association (954) 458-5878

# **Recent Sales**

| Unit # | Size        | Closing Date | Sale Price | PPSF  |
|--------|-------------|--------------|------------|-------|
| 1103E  | 1,597 sq ft | May 2024     | \$580,000  | \$363 |
| 702E   | 1,481 sq ft | Mar 2024     | \$570,000  | \$385 |
| 1706E  | 1,425 sq ft | Jan 2024     | \$540,000  | \$379 |
| 308E   | 1,052 sq ft | Jan 2024     | \$380,000  | \$361 |
| 403 E  | 1,597 sq ft | Dec 2023     | \$565,000  | \$354 |

#### **Market Information**



### **Inventory for Sale**

| Duo Condo East   | 3% |
|------------------|----|
| Hallandale Beach | 4% |
| Broward          | 4% |

#### Avg. Time to Close Over Last 12 Months

Duo Condo East Hallandale Beach Broward 74 days 77 days 68 days