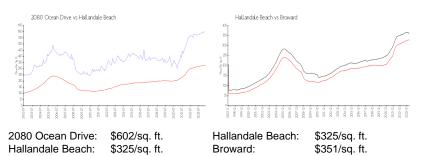

#### **Market Information**

# **Inventory for Sale**

| 2080 Ocean Drive | 2% |
|------------------|----|
| Hallandale Beach | 4% |
| Broward          | 4% |