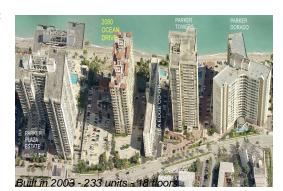

# Unit 805 - 2080 Ocean Drive

805 - 2080 S Ocean Dr, Hallandale Beach, FL, Broward 33009

## **Building Information**

| Number of units:                         | 233 |
|------------------------------------------|-----|
| Number of active listings for rent:      | 21  |
| Number of active listings for sale:      | 5   |
| Building inventory for sale:             | 2%  |
| Number of sales over the last 12 months: | 6   |
| Number of sales over the last 6 months:  | 2   |
| Number of sales over the last 3 months:  | 1   |
|                                          |     |