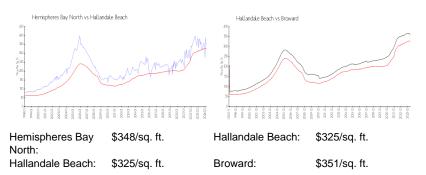

#### **Inventory for Sale**

| Hemispheres Bay North | 7% |
|-----------------------|----|
| Hallandale Beach      | 4% |
| Broward               | 4% |