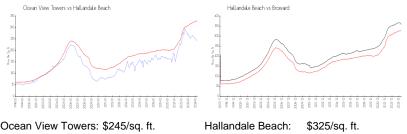

#### **Market Information**

\$351/sq. ft.

| Ocean View Towers: | \$245/sq. ft. | Hallandale |
|--------------------|---------------|------------|
| Hallandale Beach:  | \$325/sq. ft. | Broward:   |