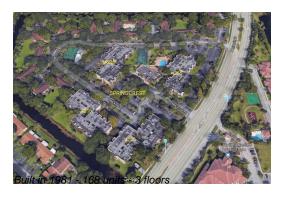

## **Building Information**

Number of units: 168 Number of active listings for rent: 0 Number of active listings for sale: Building inventory for sale: 3% Number of sales over the last 12 months: Number of sales over the last 6 months: Number of sales over the last 3 months: