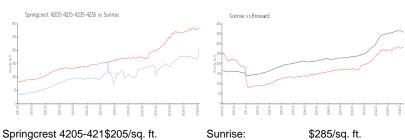

#### **Market Information**

Springcrest 4205-421\$205/sq. ft.

5-4235-4255:

Sunrise: \$285/sq. ft. Sunrise:

\$351/sq. ft. Broward: