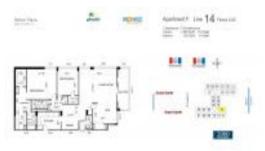

# Unit 1414 - Parker Plaza

1414 - 2030 S Ocean Dr, Hallandale Beach, FL, Broward 33009

## **Unit Information**

| MLS Number:<br>Status: | A11497924<br>Active    |
|------------------------|------------------------|
| Size:                  | 1,856 Sq ft.           |
| Bedrooms:              | 2                      |
| Full Bathrooms:        | 2                      |
| Half Bathrooms:        | 1                      |
| Parking Spaces:        | 1 Space, Valet Parking |
| View:                  |                        |
| List Price:            | \$1,225,000            |
| List PPSF:             | \$660                  |
| Valuated Price:        | \$714,000              |
| Valuated PPSF:         | \$385                  |