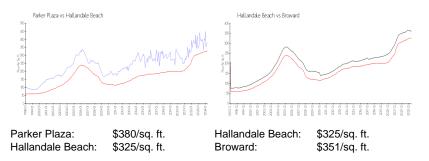

## Inventory for Sale

| Parker Plaza     | 6% |
|------------------|----|
| Hallandale Beach | 4% |
| Broward          | 4% |