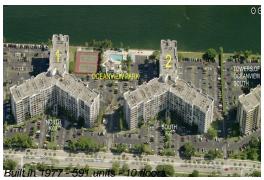

### **Building Information**

Number of units:591Number of active listings for rent:10Number of active listings for sale:38Building inventory for sale:6%Number of sales over the last 12 months:37Number of sales over the last 6 months:15Number of sales over the last 3 months:4