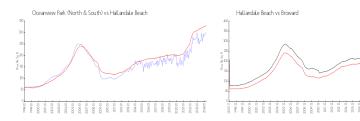

#### **Market Information**

Oceanview Park (North & South):

w Park \$302/sq. ft.

Hallandale Beach: \$325/sq. ft.

Hallandale Beach:

\$325/sq. ft.

Broward: \$351/sq. ft.