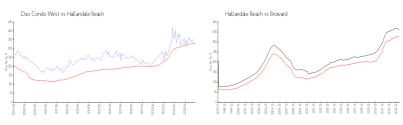

#### **Market Information**

Duo Condo West: \$320/sq. ft. Hallandale Beach: \$329/sq. ft. Hallandale Beach: \$329/sq. ft. Broward: \$350/sq. ft.