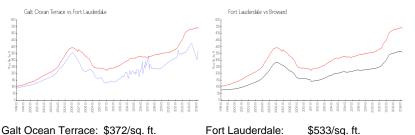

### **Market Information**

\$351/sq. ft.

| Galt Ocean Terrace: | \$372/sq. ft. | Fort Lauderdale: |
|---------------------|---------------|------------------|
| Fort Lauderdale:    | \$533/sq. ft. | Broward:         |