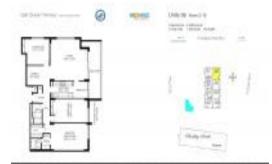

# Unit 406 - Galt Ocean Terrace

406 - 3031 N Ocean Blvd, Fort Lauderdale, FL, Broward 33308

#### **Unit Information**

MLS Number: Status: Size: Bedrooms: Full Bathrooms: Half Bathrooms: Parking Spaces:

View: List Price: List PPSF: Valuated Price: Valuated PPSF: A11508343 Active 1,550 Sq ft. 3 2

2 Or More Spaces,Covered Parking,Guest Parking

\$600,000 \$387 \$539,000 \$348

The above valuated price is a baseline figure that does not take into account any specific renovation, upgrade, split, merge, or deterioration of the unit.