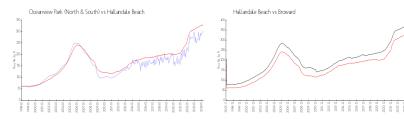

#### **Market Information**

Oceanview Park (North & South): Hallandale Beach:

v Park \$302/sq. ft.

\$325/sq. ft.

Hallandale Beach:

\$325/sq. ft.

Broward:

\$351/sq. ft.